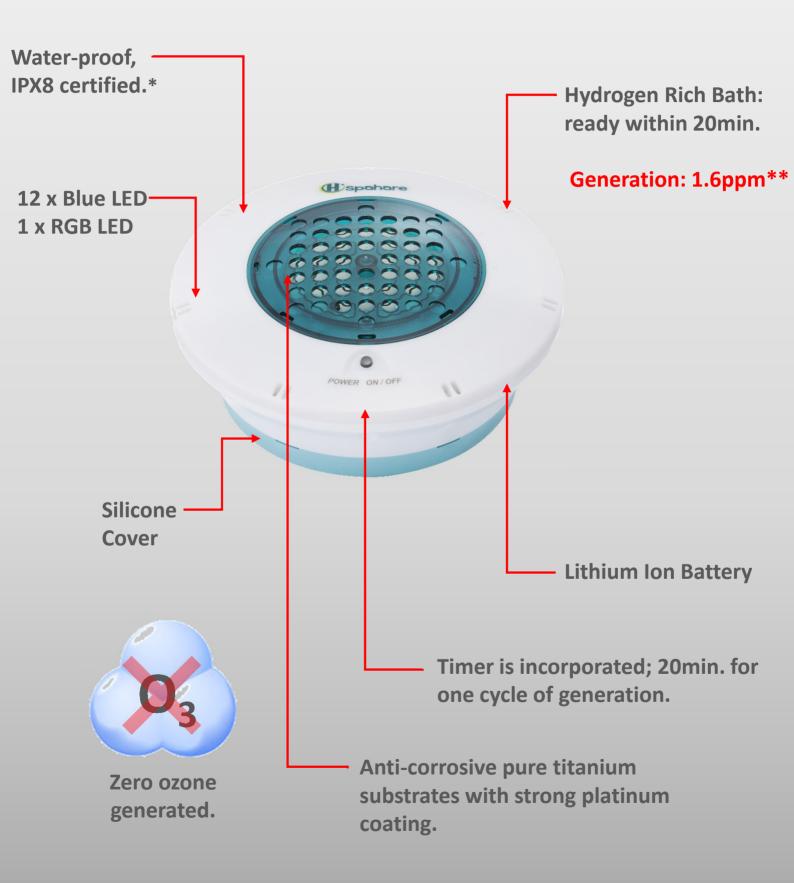

## **Characteristics**

\*Waterproof: IPX8, Tested by TÜV Rheinland, EN60529: 1991 A1+A2. \*\* Test condition: Generation amount of hydrogen measured at the ring cover.

## **Specifications and Parts**

| "Sphare" Hydrogen Generator for Home SPA  |                                                                                                                                                                                                     |  |
|-------------------------------------------|-----------------------------------------------------------------------------------------------------------------------------------------------------------------------------------------------------|--|
| Model Numbers                             | FLSP-14, Blue FLSP-14, Pink                                                                                                                                                                         |  |
| Rated Voltage, Rated<br>Power Consumption | Main Unit: 18.5VDC<br>AC/DC Adaptor for Main Unit: 100 – 240VAC 50/60Hz, A-2 Plug<br>Power Consumption: 150VA                                                                                       |  |
| Battery Unit                              | Lithium Ion, 5 cells, 18.5VDC, 2,600mAh (48.1Wh)                                                                                                                                                    |  |
| Hydrogen Generation                       | Electrolyzation method                                                                                                                                                                              |  |
| Applicable Temperature<br>of Bath Water   | 20 – 43deg. C                                                                                                                                                                                       |  |
| Ambient Temperature                       | AC/DC Adapter: 5 – 35deg. C                                                                                                                                                                         |  |
| Charging Time                             | Approx. 4hours                                                                                                                                                                                      |  |
| Dimensions / Weight                       | Main Unit: Dia. 200mm x 78.5mm (H), Approx. 1,480g                                                                                                                                                  |  |
| Accessories included                      | 1 x AC/DC Adaptor for Main Unit, 1 x Ring Cover Opener                                                                                                                                              |  |
| Material                                  | Body: Polycarbonate<br>Bottom Cover for Body: Silicone<br>Electrode: Titanium, Platinum plating                                                                                                     |  |
| Package                                   | <ul> <li>Individual Package: 1pc./ Package<br/>Size: 228 x 228 x 130mm (W x L x H), 2.43kg</li> <li>Outer carton box: 4pcs / Carton Box<br/>Size: 470 x 470 x 145mm (W x L x H), 10.37kg</li> </ul> |  |
| Remarks                                   | Made in Japan                                                                                                                                                                                       |  |