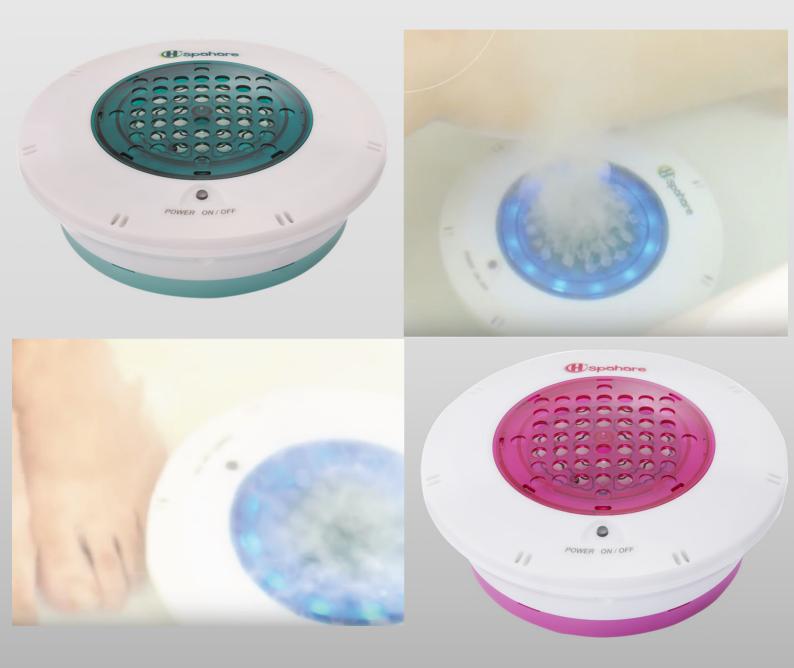

## **Hydrogen Generator for Home SPA**

## **Characteristics**

\*Waterproof: IPX8, Tested by TÜV Rheinland, EN60529: 1991 A1+A2. \*\* Test condition: Generation amount of hydrogen measured at the ring cover.